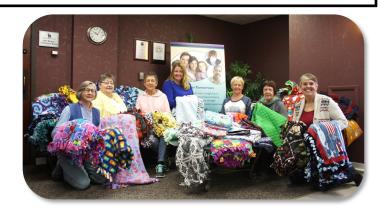

## Stitches of Love

On Monday, April 15th a delegation of 7 LAHCE members presented more that 100 blankets made by members to Jamie Korn at the Family and Children's Center in La Crosse. These will be delivered to their various sites this week. This is our Stitches of Love project for this year.